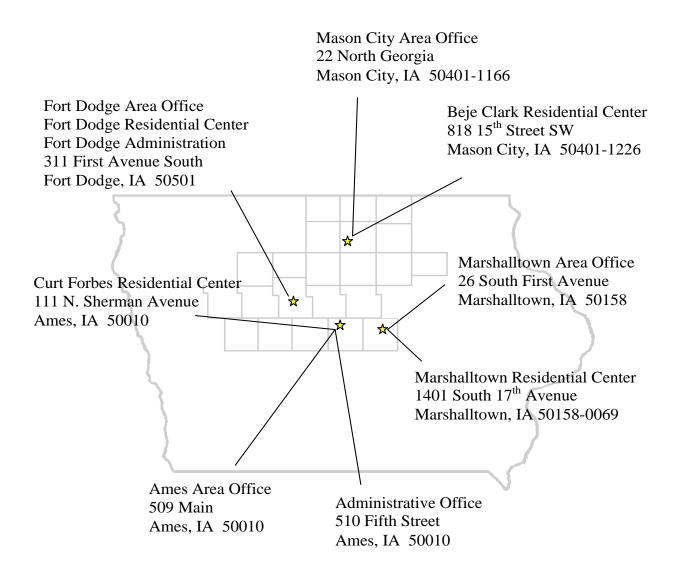

#### Administration Ames & Fort Dodge FY13 Dot Faust, Director

Amanda Milligan, Assistant Director 510 Fifth Street, PO Box 623 PH: (515) 232-1511; FAX: (515) 232-9453

**Employees: 10** 

|                        | Residentia                |                                          |                          |  |  |
|------------------------|---------------------------|------------------------------------------|--------------------------|--|--|
| Ames- Curt Forbes      | Marshalltown Residential  | Mason City-Beje Clark                    | Fort Dodge Residential   |  |  |
| Joel McAnulty, Manager | Jon Groteluschen, Manager | Leah Noel, Manager                       | Adam Yetmar, Manager     |  |  |
| 111 N. Sherman         | 1401 S 17 Ave             | 818 15 <sup>th</sup> St, SW, PO Box 1226 | 311 First Ave. South     |  |  |
| Ames, IA 50010         | Marshalltown, IA 50158    | Mason City, IA 50402                     | Fort Dodge, IA 50501     |  |  |
| PH (515)232-3774       | PH (641)753-5571          | PH (641)424-3817                         | PH (515)955-6393         |  |  |
| Employees: 16          | Employees: 19             | Employees: 16 (1 vacant)                 | Employees: 15            |  |  |
|                        | Probation/Pa              | arole Offices                            |                          |  |  |
| Ames                   | Marshalltown              | Mason City                               | Fort Dodge               |  |  |
| Teri Jones, Supervisor | Teri Jones, Supervisor    | Mike McGuire, Supervisor                 | Robin Allbee, Supervisor |  |  |
| 509 Main Street        | Masonic Building          | 22 N Georgia, PO Box 1166                | 311 First Ave. South     |  |  |
| Ames, IA 50010         | 26 S. First Ave.          | Mason City, IA 50402                     | Fort Dodge, IA 50501     |  |  |
| PH (515)232-1810       | Marshalltown, IA 50158    | PH (641)424-0131                         | PH (515)576-8121         |  |  |
|                        | PH (641)752-6322          |                                          |                          |  |  |
| Employees: 10          | Employees: 4 (1 vacant)   | Employees: 15 (1 vacant)                 | Employees: 13 (1 vacant  |  |  |
|                        | Sex Offender Tre          | atment Program                           |                          |  |  |
|                        | Mark Hendrick             | 0                                        |                          |  |  |
|                        | Distric                   | · •                                      |                          |  |  |
|                        | Employees:                |                                          |                          |  |  |
| Ames                   | Marshalltown Mason City   |                                          | Fort Dodge               |  |  |
| Employees: 2           | Employees: 2              | Employees: 2 (1 vacant)                  | Employees: 3             |  |  |
|                        | Special S                 | Services                                 |                          |  |  |
|                        | Courtney Thu              |                                          |                          |  |  |
|                        | Distric                   | t Wide                                   |                          |  |  |
|                        | Employees:                | 13 (1 vacant)                            |                          |  |  |
| Ames                   | Marshalltown              | Mason City                               | Fort Dodge               |  |  |
|                        |                           |                                          |                          |  |  |